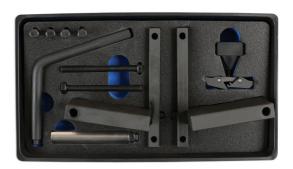

## **Engine Timing Tool Set - for BMW S65**

Designed to set the engine timing on the BMW M3 S65 engine found in the M3 from 2007 to 2013.

## **Additional Information**

- · Applications: BMW 3 Series (2007 2013)
- Engine codes: S65 B40A (4.0L).
- Equivalent to OEM 11 9 970 (camshaft alignment tools), 11 5 320 (crankshaft timing pin), 11 5 290 (Tensioner rail tools made up of 11 5 291 & 11 5 292), 11 5 370 (split camshaft setting tool).
- · Use in accordance with OEM instructions.
- Caution: always use an appropriate pulley holding tool to loosen and tighten the engine vibration damper against.