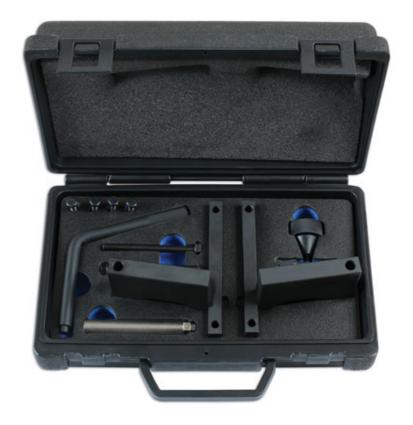

## **Engine Timing Tool Set - for BMW S65**

Designed to set the engine timing on the BMW M3 S65 engine found in the M3 from 2007 to 2013.

## **Additional Information**

- · Applications: BMW 3 Series (2007 2013)
- Engine codes: S65 B40A (4.0L).
- Equivalent to OEM 11 9 970 (camshaft alignment tools), 11 5 320 (crankshaft timing pin), 11 5 290 (Tensioner rail tools made up of 11 5 291 & 11 5 292), 11 5 370 (split camshaft setting tool).
- · Use in accordance with OEM instructions.
- Caution: always use an appropriate pulley holding tool to loosen and tighten the engine vibration damper against.